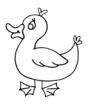

Ending Digraph Words

Directions: Cut and paste the picture for each word.

| COM   | Sing  |
|-------|-------|
|       |       |
| Wish  | hang  |
|       |       |
| bench | Jorch |
|       |       |

Ending Digraph Words