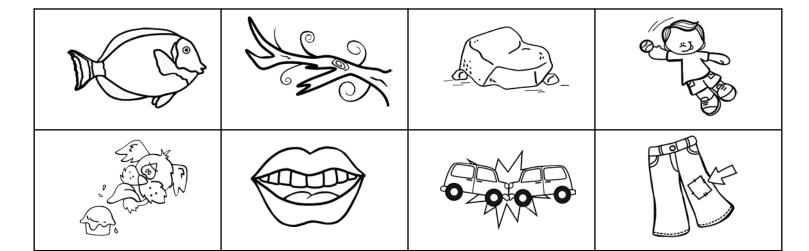

| branch | mouth |
|--------|-------|
| fish   | lick  |
| patch  | rock  |
| crash  | catch |

Directions: Cut and paste the pictures into the correct spots.

| leash | duck   |
|-------|--------|
| sock  | hatch  |
| king  | watch  |
| hang  | church |