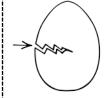

Directions: Cut and paste the pictures into the correct spots.

| earth   | wash   |
|---------|--------|
| couch   | squish |
| peach   | inch   |
| scratch | dish   |

| Name:      |
|------------|
| 1 101 1 10 |

Directions: Cut and paste the pictures into the correct spots.

| wish   | math  |
|--------|-------|
| fridge | torch |
| ring   | sing  |
| judge  | moth  |

Directions: Cut and paste the pictures into the correct spots.

| branch | mouth |
|--------|-------|
| fish   | lick  |
| patch  | rock  |
| crash  | catch |

Directions: Cut and paste the pictures into the correct spots.

| leash | duck   |
|-------|--------|
| sock  | hatch  |
| king  | watch  |
| hang  | church |

Directions: Cut and paste the pictures into the correct spots.

| wreath | bath   |
|--------|--------|
| bridge | launch |
| bench  | mouth  |
| block  | neck   |

Directions: Cut and paste the pictures into the correct spots.

| brush | crack  |
|-------|--------|
| push  | crutch |
| bush  | peach  |
| truck | teeth  |