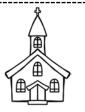

Directions: Cut and paste the pictures into the correct spots.

| earth   | wash   |
|---------|--------|
| couch   | squish |
| peach   | inch   |
| scratch | dish   |

| Name:      |
|------------|
| 1 101 1 10 |

Directions: Cut and paste the pictures into the correct spots.

| wish   | math  |
|--------|-------|
| fridge | torch |
| ring   | sing  |
| judge  | moth  |

Directions: Cut and paste the pictures into the correct spots.

| branch | mouth |
|--------|-------|
| fish   | lick  |
| patch  | rock  |
| crash  | catch |

Directions: Cut and paste the pictures into the correct spots.

| leash | duck   |
|-------|--------|
| sock  | hatch  |
| king  | watch  |
| hang  | church |

Directions: Cut and paste the pictures into the correct spots.

| wreath | bath   |
|--------|--------|
| bridge | launch |
| bench  | mouth  |
| block  | neck   |

Directions: Cut and paste the pictures into the correct spots.

| brush | crack  |
|-------|--------|
| push  | crutch |
| bush  | peach  |
| truck | teeth  |