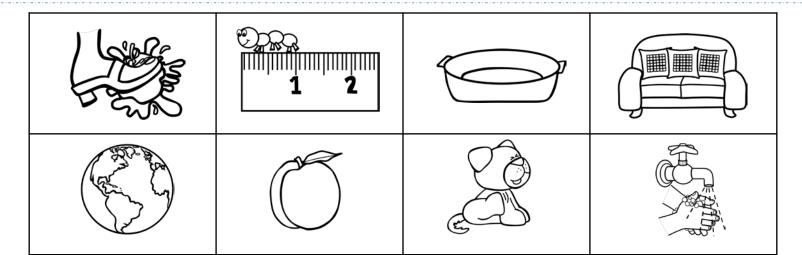

Directions: Cut and paste the pictures into the correct spots.

| earth   | wash   |
|---------|--------|
| couch   | squish |
| peach   | inch   |
| scratch | dish   |

| Name:      |
|------------|
| 1 101 1 10 |