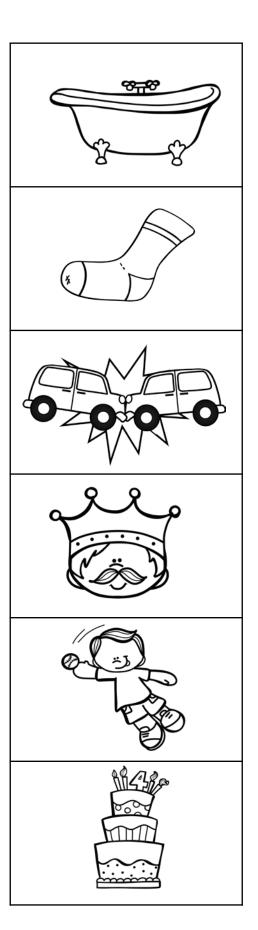

| branch | mouth |
|--------|-------|
| fish   | lick  |
| patch  | rock  |
| crash  | catch |

Directions: Cut and paste the pictures into the correct spots.

| leash | duck   |
|-------|--------|
| sock  | hatch  |
| king  | watch  |
| hang  | church |