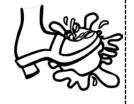

Directions: Cut and paste the pictures into the correct spots.

| earth   | wash   |
|---------|--------|
| couch   | squish |
| peach   | inch   |
| scratch | dish   |

| Name:      |
|------------|
| 1 101 1 10 |

Directions: Cut and paste the pictures into the correct spots.

| wish   | math  |
|--------|-------|
| fridge | torch |
| ring   | sing  |
| judge  | moth  |

Directions: Cut and paste the pictures into the correct spots.

| branch | mouth |
|--------|-------|
| fish   | lick  |
| patch  | rock  |
| crash  | catch |

Directions: Cut and paste the pictures into the correct spots.

| leash | duck   |
|-------|--------|
| sock  | hatch  |
| king  | watch  |
| hang  | church |

Directions: Cut and paste the pictures into the correct spots.

| wreath | bath   |
|--------|--------|
| bridge | launch |
| bench  | mouth  |
| block  | neck   |

Directions: Cut and paste the pictures into the correct spots.

| brush | crack  |
|-------|--------|
| push  | crutch |
| bush  | peach  |
| truck | teeth  |