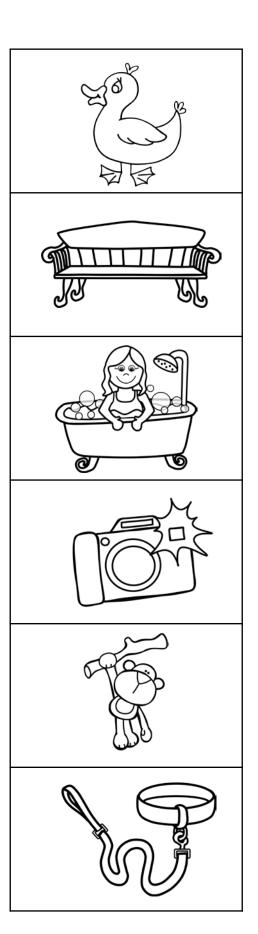

| branch | mouth |
|--------|-------|
| fish   | lick  |
| patch  | rock  |
| crash  | catch |

Directions: Cut and paste the pictures into the correct spots.

| leash | duck   |
|-------|--------|
| sock  | hatch  |
| king  | watch  |
| hang  | church |