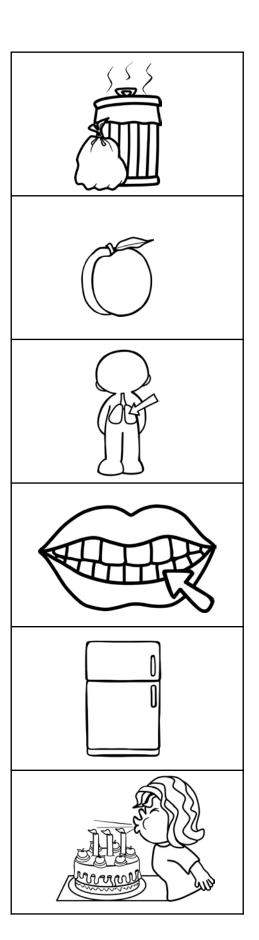

Directions: Cut and paste the pictures into the correct spots.

| wreath | bath   |
|--------|--------|
| bridge | launch |
| bench  | mouth  |
| block  | neck   |

Directions: Cut and paste the pictures into the correct spots.