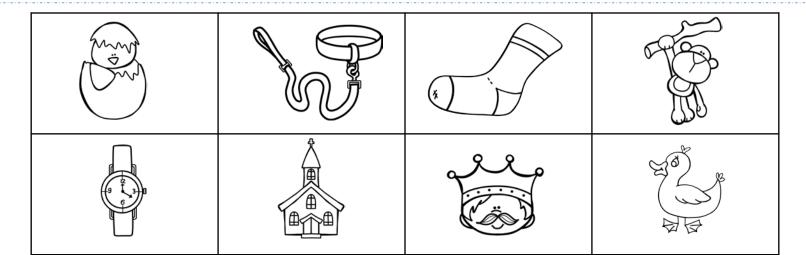

Directions: Cut and paste the pictures into the correct spots.

| wreath | bath   |
|--------|--------|
| bridge | launch |
| bench  | mouth  |
| block  | neck   |

Directions: Cut and paste the pictures into the correct spots.