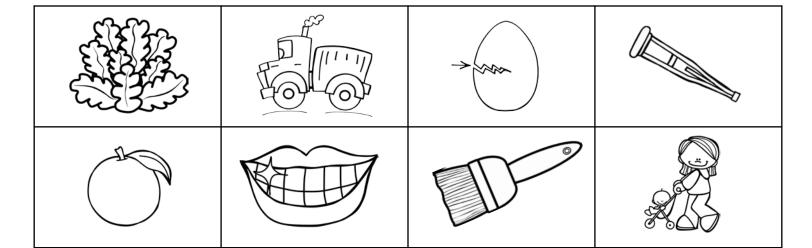

| branch | mouth |
|--------|-------|
| fish   | lick  |
| patch  | rock  |
| crash  | catch |

Directions: Cut and paste the pictures into the correct spots.

| leash | duck   |
|-------|--------|
| sock  | hatch  |
| king  | watch  |
| hang  | church |