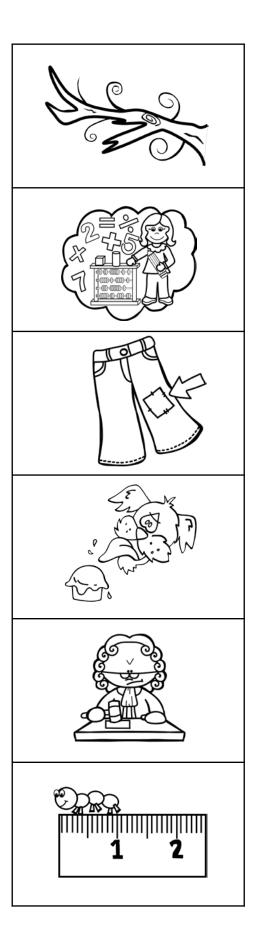

| bran                          | pu  |
|-------------------------------|-----|
|                               |     |
| fri                           | ma  |
| 10 A 2<br>10 A 3<br>8 7 6 5 4 |     |
| clo                           | cat |