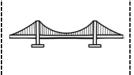

Directions: Cut and paste the pictures into the correct spots.

| wreath | bath   |
|--------|--------|
| bridge | launch |
| bench  | mouth  |
| block  | neck   |

Directions: Cut and paste the pictures into the correct spots.