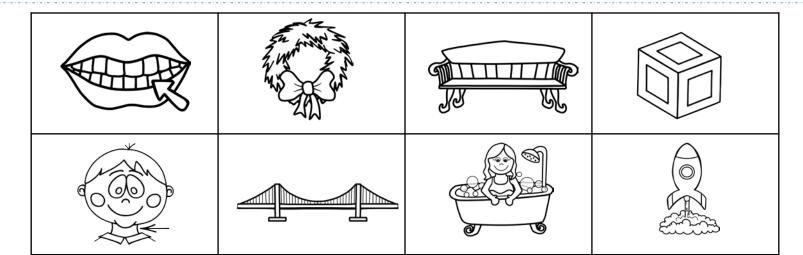

Directions: Cut and paste the pictures into the correct spots.

| wreath | bath   |
|--------|--------|
| bridge | launch |
| bench  | mouth  |
| block  | neck   |

Directions: Cut and paste the pictures into the correct spots.