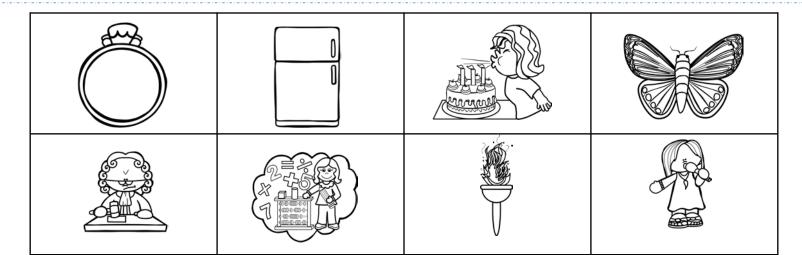

Directions: Cut and paste the pictures into the correct spots.

| wish   | math  |
|--------|-------|
| fridge | torch |
| ring   | sing  |
| judge  | moth  |

Directions: Cut and paste the pictures into the correct spots.